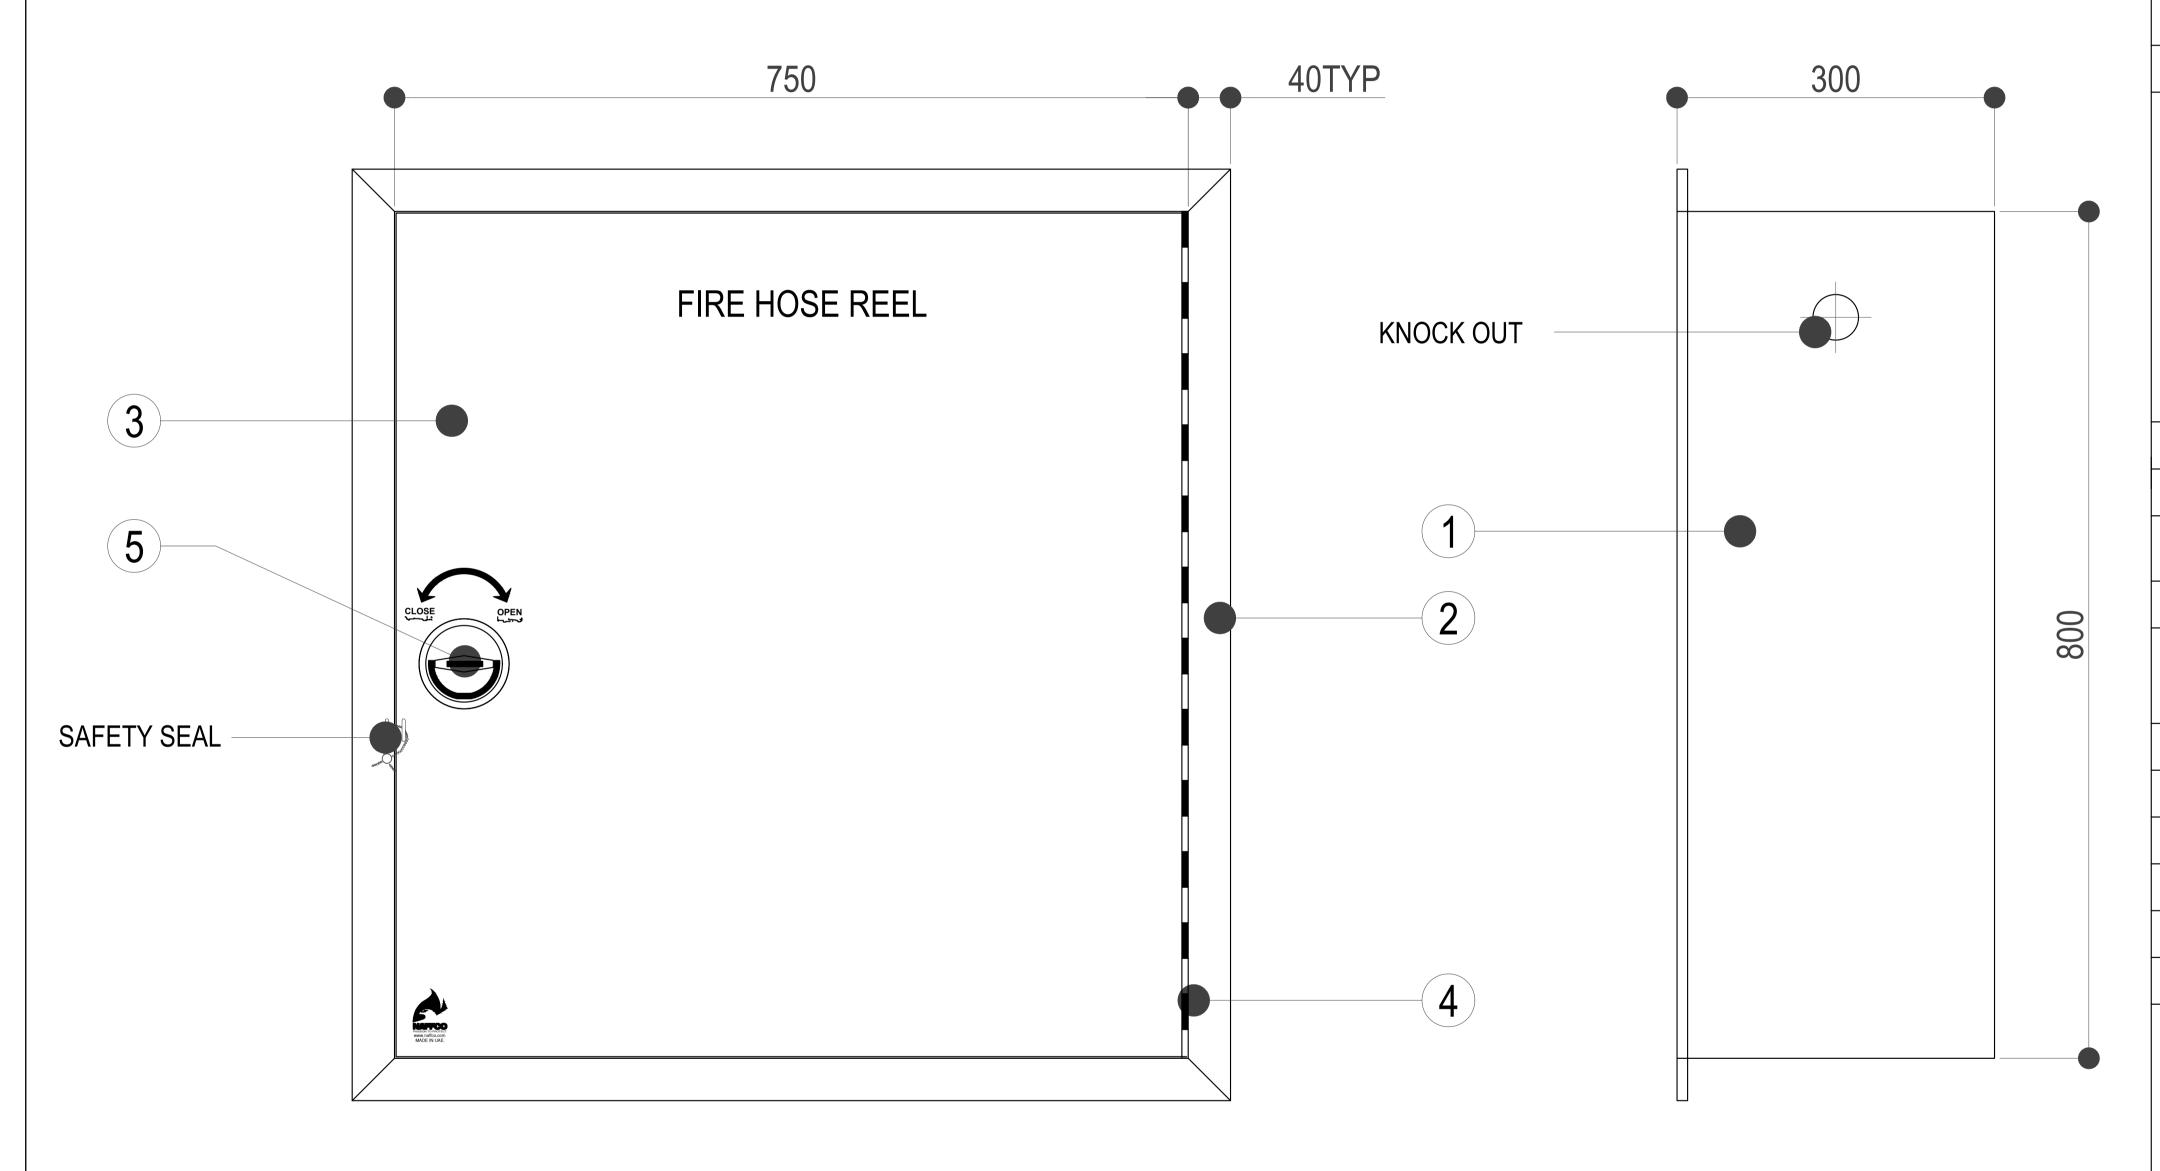

FIRE HOSE REEL CABINET SINGLE RECESSED TYPE, COMPLETE STAINLESS STEEL,

BRUSH FINISH

WITH SOLID DOOR

(MODEL: NF-RSB-300)

## NOTES:-

1. ALL DIMENSIONS ARE IN mm. UNLESS OTHERWISE SPECIFIED

| BILL OF MATERIALS |                        |                                       |      |  |
|-------------------|------------------------|---------------------------------------|------|--|
| ITEM<br>NO.       | DESCRIPTION            | MATERIAL                              | QTY. |  |
| 1.                | CABINET BODY(BACK BOX) | 1.2mm STAINLESS STEEL<br>BRUSH FINISH | 1    |  |
| 2.                | FRAME                  | 1.2mm STAINLESS STEEL<br>BRUSH FINISH | 1    |  |
| 2.                | SOLID DOOR             | 1.2mm STAINLESS STEEL BRUSH FINISH    | 1    |  |
| 3.                | PIANO HINGES           | STAINLESS STEEL                       | 1    |  |
| 5.                | ROUND LOCK             | ALLOY STEEL                           | 1    |  |

| SPECIFICATIONS         |                                                                       |  |  |
|------------------------|-----------------------------------------------------------------------|--|--|
| MODEL                  | NF RSB 300                                                            |  |  |
| PAINT FINISH           | STAINLESS STEEL BRUSH<br>FINISH                                       |  |  |
| DOOR OPENING           | RIGHT OR LEFT                                                         |  |  |
| CABINET TO ACCOMMODATE | 1"x30Mtr. OR 3/4"x30Mtr. CABINET MOUNTED /WALL MOUNTED FIRE HOSE REEL |  |  |
| BRACKET POSITION       | RIGHT OR LEFT                                                         |  |  |
| KNOCK OUT              | AS PER INLET LINE                                                     |  |  |
| GENERAL TOLERANCE      | ±5MM                                                                  |  |  |
| UNIT HEIGHT            | 800MM                                                                 |  |  |
| UNIT WIDTH             | 750MM                                                                 |  |  |
| UNIT DEPTH             | 300MM                                                                 |  |  |